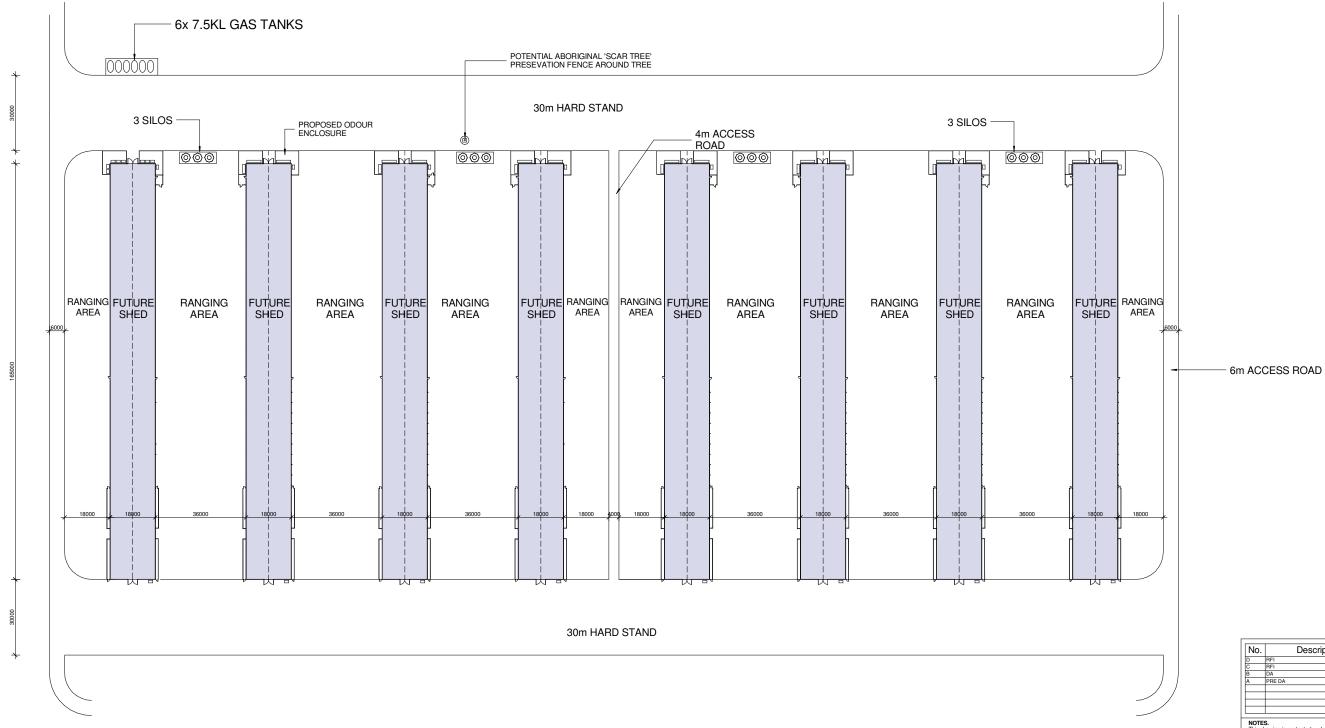

Proposed Shed Layout

| No. | Description | Date       |
|-----|-------------|------------|
| D   | RFI         | 13/06/2025 |
| С   | RFI         | 27/05/2025 |
| В   | DA          | 30/04/2025 |
| A   | PRE DA      | 2/04/2025  |
|     |             |            |
|     |             |            |
|     |             |            |
|     |             |            |

NOTES.

This drawing is protected under copyright. It must not be copied, modified or used in any form without consent from the author. All dimensions are to be verified prior to commencement of work. Boundary dimensions and all levels are subject to survey. Use figure dimensions only, do not scale. All discrepancies are to be brought to the attention of the author. All building work shall be in accordance with the BCA & all relevant codes. Allow tolerance for window and sliding door openings.

## Proposed Shed Layout

Lots 9 & 10 in DP261839, Lot 100 in DP715717 and Lot 175 in DP755340 - 3329 OXLEY HIGHWAY, SOMERTON

PROPOSED BROILER SHEDS -WINTERGREEN FARM

| Date.             | Job No.   |      | Sheet No. |
|-------------------|-----------|------|-----------|
| Issue Date        |           | 2514 | A10       |
| Scale.<br>1 · 750 | Drawn by. | M.P  | Issue.    |