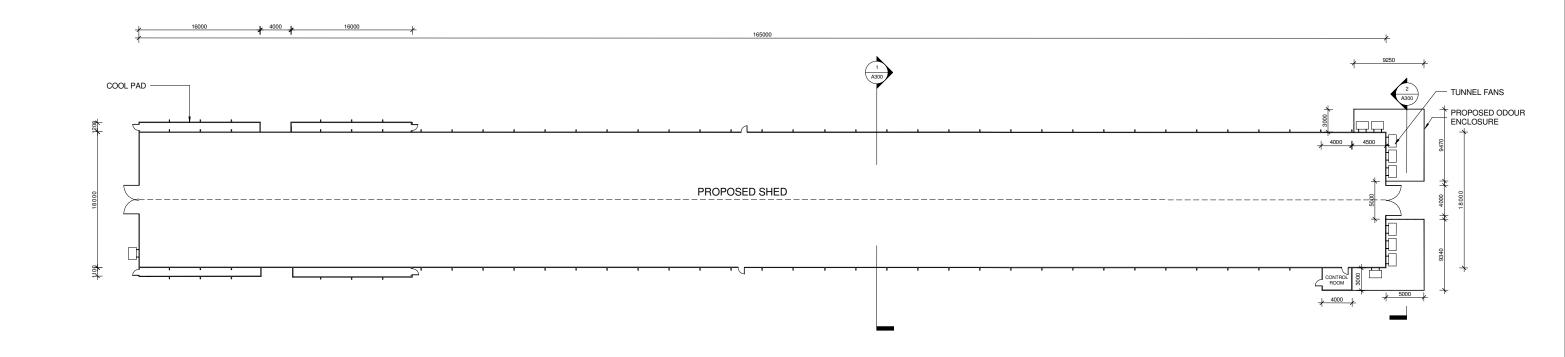

Proposed Shed Layout

| No. | Description | Date       |
|-----|-------------|------------|
| D   | RFI         | 13/06/2025 |
| С   | RFI         | 27/05/2025 |
| В   | DA          | 30/04/2025 |
| A   | PRE DA      | 2/04/2025  |
|     |             |            |
|     |             |            |
|     |             |            |
|     |             |            |

NOTES.

This drawing is protected under copyright. It must not be copied, modified or used in any form without consent from the author. All dimensions are to be verified prior to commencement of work. Boundary dimensions and all levels are subject to survey. Use figure dimensions only, do not scale. All discrepancies are to be brought to the attention of the author. All building work shall be in accordance with the BCA & all relevant codes. Allow tolerance for window and sliding door openings.

## Proposed Shed Layout

Lots 9 & 10 in DP261839, Lot 100 in DP715717 and Lot 175 in DP755340 - 3329 OXLEY HIGHWAY, SOMERTON

PROPOSED BROILER SHEDS -WINTERGREEN FARM

| Date.             | Job No.   |      | Sheet No. |
|-------------------|-----------|------|-----------|
| Issue Date        |           | 2514 | A10       |
| Scale.<br>1 · 750 | Drawn by. | M.P  | Issue.    |