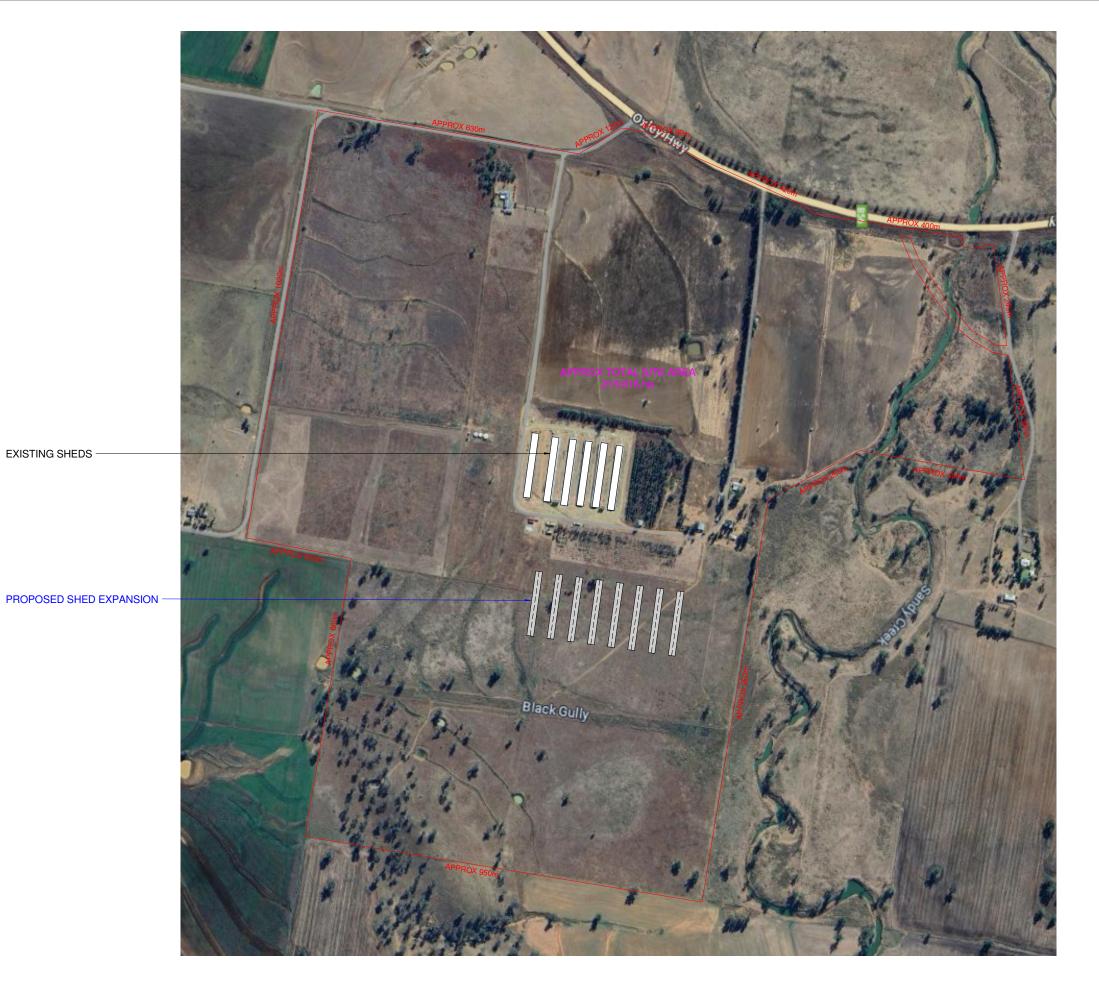

Site Location Plan
1:5000

EXISTING SHEDS -

| No. | Description | Date       |
|-----|-------------|------------|
| A   | PRE DA      | 2/04/2025  |
| В   | DA          | 30/04/2025 |
| С   | RFI         | 27/05/2025 |
|     |             |            |
|     |             |            |
|     |             |            |

|   | Site Location Plan                                                 | Date Issue Date                                                     | Job No.           | 2514    | Sheet No. | A101     |
|---|--------------------------------------------------------------------|---------------------------------------------------------------------|-------------------|---------|-----------|----------|
|   | Lots 9 & 10 in DP261839, Lot 100 in                                | Scale at A1<br>1:5000                                               | Drawn by          | M.P     | Issue.    | С        |
| ; | DP715717 and Lot 175 in DP755340 -<br>3329 OXLEY HIGHWAY, SOMERTON | A. 1/64 Riverside Road,<br>Chipping Norton NSW 2<br>P. 02 9755 1318 | 2170              |         | 1         | 7        |
|   | PROPOSED BROILER SHEDS -<br>WINTERGREEN FARM                       | E. admin@pagano.com<br>nominated architect Alfr                     | .au<br>edo Pagano | 6774 pa | igano ar  | chitects |