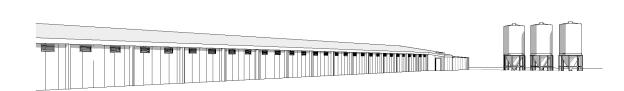

|  | 3D Views                                                           | Date Issue Date                                                                        | Job No.  | 2514 | Sheet No | A400 |
|--|--------------------------------------------------------------------|----------------------------------------------------------------------------------------|----------|------|----------|------|
|  | Lots 9 & 10 in DP261839, Lot 100 in                                | Scale at A1                                                                            | Drawn by | M.P  | Issue.   | С    |
|  | DP715717 and Lot 175 in DP755340 -<br>3329 OXLEY HIGHWAY, SOMERTON | A. 1/64 Riverside Road,<br>Chipping Norton NSW 2170<br>P. 02 9755 1318                 |          |      |          |      |
|  | PROPOSED BROILER SHEDS -<br>WINTERGREEN FARM                       | E. admin@pagano.com.au<br>nominated architect Alfredo Pagano 6774<br>pagano architects |          |      |          |      |