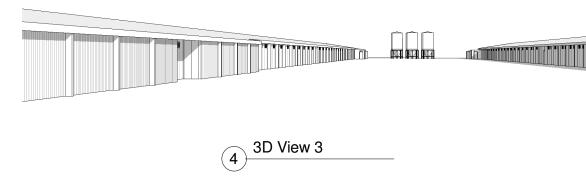

2 3D View 4

| No. | Description | Date       |
|-----|-------------|------------|
| A   | PRE DA      | 2/04/2025  |
| В   | DA          | 30/04/2025 |
| С   | RFI         | 27/05/2025 |
|     |             |            |
|     |             |            |
|     |             |            |

|  | 3D Views                                                           | Date Issue Date                                                                        | Job No.  | 2514 | Sheet No | A400 |
|--|--------------------------------------------------------------------|----------------------------------------------------------------------------------------|----------|------|----------|------|
|  | Lots 9 & 10 in DP261839, Lot 100 in                                | Scale at A1                                                                            | Drawn by | M.P  | Issue.   | С    |
|  | DP715717 and Lot 175 in DP755340 -<br>3329 OXLEY HIGHWAY, SOMERTON | A. 1/64 Riverside Road,<br>Chipping Norton NSW 2170<br>P. 02 9755 1318                 |          |      |          |      |
|  | PROPOSED BROILER SHEDS -<br>WINTERGREEN FARM                       | E. admin@pagano.com.au<br>nominated architect Alfredo Pagano 6774<br>pagano architects |          |      |          |      |