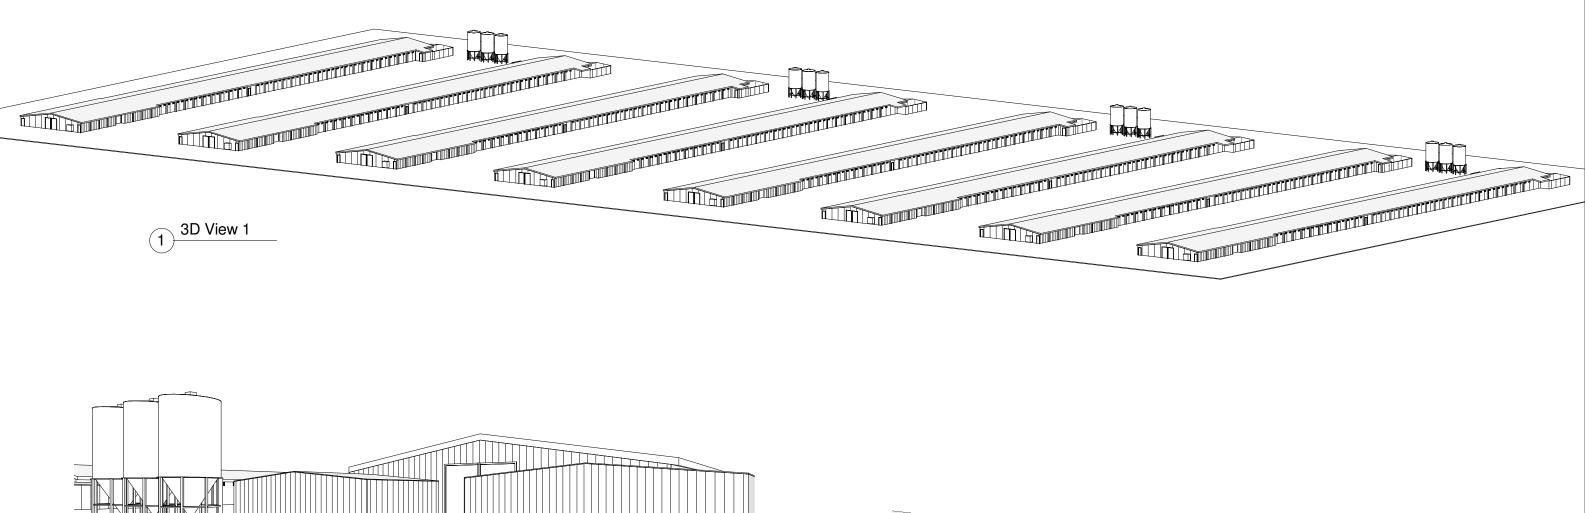

|  | 3D Views                                                           | Date Issue Date                                                                        | Job No.  | 2514 | Sheet No | A400 |
|--|--------------------------------------------------------------------|----------------------------------------------------------------------------------------|----------|------|----------|------|
|  | Lots 9 & 10 in DP261839, Lot 100 in                                | Scale at A1                                                                            | Drawn by | M.P  | Issue.   | С    |
|  | DP715717 and Lot 175 in DP755340 -<br>3329 OXLEY HIGHWAY, SOMERTON | A. 1/64 Riverside Road,<br>Chipping Norton NSW 2170<br>P. 02 9755 1318                 |          |      |          |      |
|  | PROPOSED BROILER SHEDS -<br>WINTERGREEN FARM                       | E. admin@pagano.com.au<br>nominated architect Alfredo Pagano 6774<br>pagano architects |          |      |          |      |