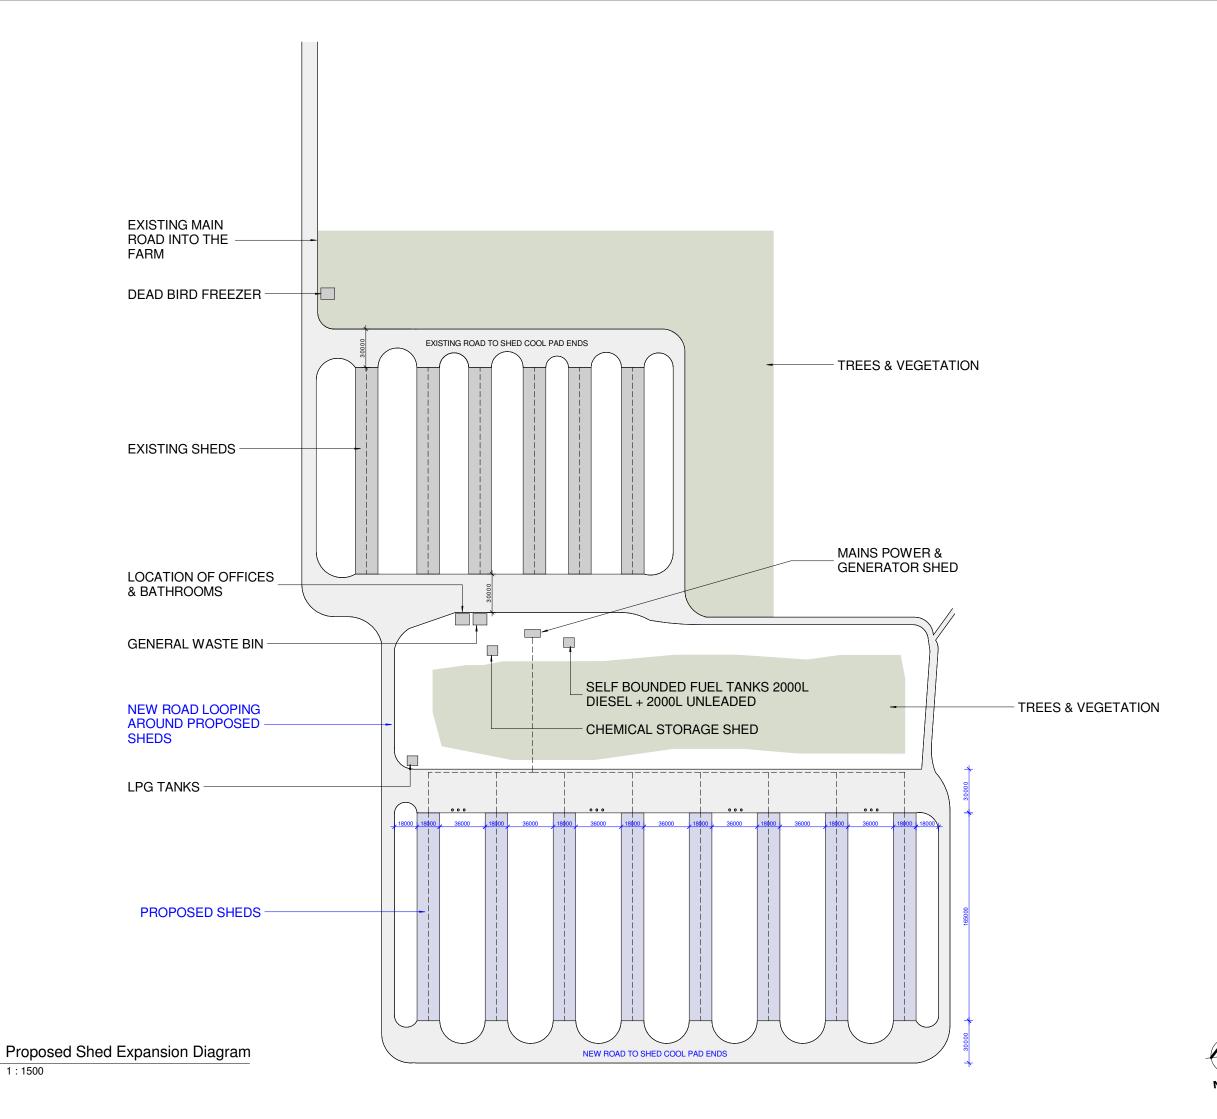

## Proposed Shed Expansion Diagram

Lots 9 & 10 in DP261839, Lot 100 in DP715717 and Lot 175 in DP755340 - 3329 OXLEY HIGHWAY, SOMERTON

PROPOSED BROILER SHEDS -WINTERGREEN FARM

|                  | Job No.   |      | Sheet No. |
|------------------|-----------|------|-----------|
| Issue Date       |           | 2514 | A10       |
| Scale.<br>1:1500 | Drawn by. | M.P  | Issue.    |