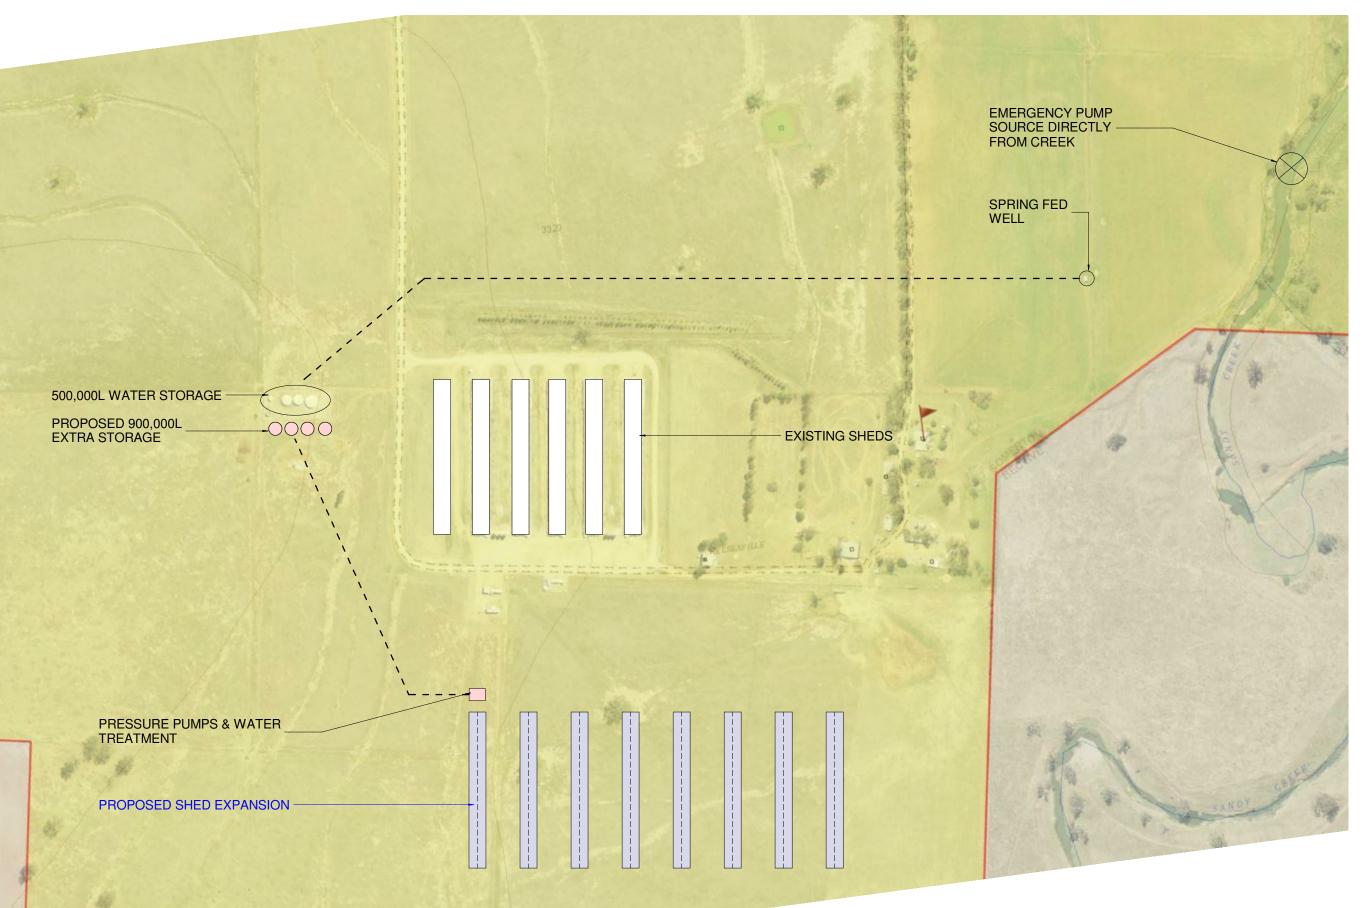

## Proposed Shed Expansion Diagram

Lots 9 & 10 in DP261839, Lot 100 in DP715717 and Lot 175 in DP755340 - 3329 OXLEY HIGHWAY, SOMERTON

PROPOSED BROILER SHEDS -WINTERGREEN FARM

|                  | Job No.   |      | Sheet No. |
|------------------|-----------|------|-----------|
| Issue Date       |           | 2514 | A10       |
| Scale.<br>1:1500 | Drawn by. | M.P  | Issue.    |

A. 1/64 Riverside Road, Chipping Norton NSW 2170

NOTES.

This drawing is protected under copyright. It must not be copied, modified or used in any form without consent from the author. All dimensions are to be verified prior to commencement of work. Boundary dimensions and all levels are subject to survey. Use figure dimensions only, do not scale. All discrepancies are to be brought to the attention of the author. All building work shall be in accordance with the BCA & all relevant codes. Allow tolerance for window and sliding door openings.

## Proposed Water Supply Diagram

Lots 9 & 10 in DP261839, Lot 100 in DP715717 and Lot 175 in DP755340 - 3329 OXLEY HIGHWAY, SOMERTON

PROPOSED BROILER SHEDS -WINTERGREEN FARM

| Date.            | Job No.       | Sheet No. |
|------------------|---------------|-----------|
| Issue Date       | 2514          | A103      |
| Scale.<br>1:2000 | Drawn by. M.P | Issue.    |